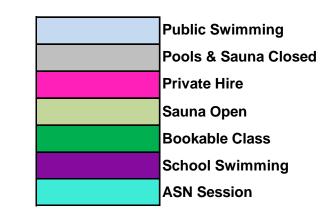

All main pool Public Swimming will have 1 lane available unless stated otherwise.